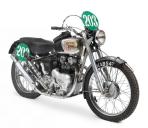

## 1951 ISDT

ENGINE

DISPLACEMENT

RATED OUTPUT

MAX. TORQUE

COOLING SYSTEM

LENGTH / WIDTH / HEIGHT / WEIGHT

SEAT HEIGHT

### **1951 ISDT FEATURES**